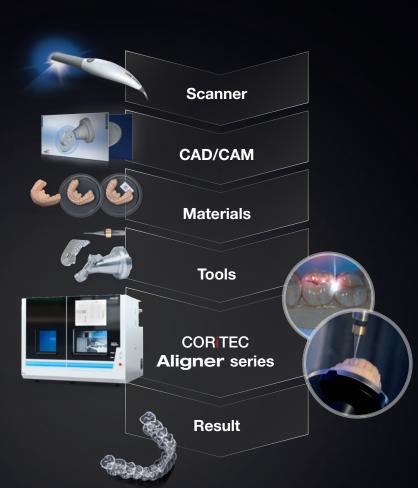

# CORITEC Aligner series

IMES-ICORE

Dental & Medical Solutions

loading and unloading

the machine.

TAILOR MADE SOLUTIONS IN ONE SYSTEM

## **Different CAD-software solutions**

are connected

### **Fully automated workflow**

with an integrated CAM- and Job Management Software Package

**Machine** 100 – 240 V Power supply Compressed air supply 6,5 - 9 bar, 80 l/min Machining 5-axis simultaneous Speed milling spindle 60.000 rpm. Software Integrated job management weight 250 kg Integrated 1D/2D code scanner Reading distance 40 – 250 mm 330 scans/s Scan rate 4.5 – 5.5 V DC Power supply **USB** Interface **Integrated laser** Laser power 20 W 160 mm Focal length Type field size 100 x 100 mm Robot Power supply 100 - 240 V Number of joints 6-rotating joints +/- 360° in all joints Rotation Payload 5 kg Radius of action 850 mm +/- 0.1 mm Repeatability Weight 18.4 kg **Total system** 2.339 x 2.370 x 2.216 mm Dimensions (W x H x D) 92 x 93,3 x 87,2 inch