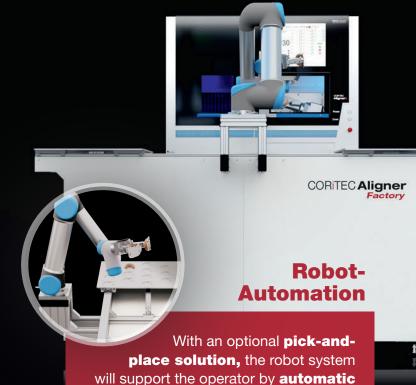

# CORITEC Aligner series

IMES-ICORE

Dental & Medical Solutions

loading and unloading

the machine.

TAILOR MADE SOLUTIONS IN ONE SYSTEM

#### **Automated identification**

of job ID by reading through an integrated scanner

# **Marking of the aligners**

with an integrated fibre laser

## Up to 1.000 Aligners per day

for trimming and laser marking

## **Trimming of the Aligners**

by a fast 5-axis processing

### **Fully automated workflow**

with an integrated CAM- and Job Management Software Package

**Machine** 100 – 240 V Power supply Compressed air supply 6,5 - 9 bar, 80 l/min Machining 5-axis simultaneous Speed milling spindle 60.000 rpm. Software Integrated job management weight 250 kg Integrated 1D/2D code scanner Reading distance 40 – 250 mm 330 scans/s Scan rate 4.5 – 5.5 V DC Power supply **USB** Interface **Integrated laser** Laser power 20 W 160 mm Focal length Type field size 100 x 100 mm Robot Power supply 100 - 240 V Number of joints 6-rotating joints +/- 360° in all joints Rotation Payload 5 kg Radius of action 850 mm +/- 0.1 mm Repeatability Weight 18.4 kg **Total system** 2.339 x 2.370 x 2.216 mm Dimensions (W x H x D) 92 x 93,3 x 87,2 inch