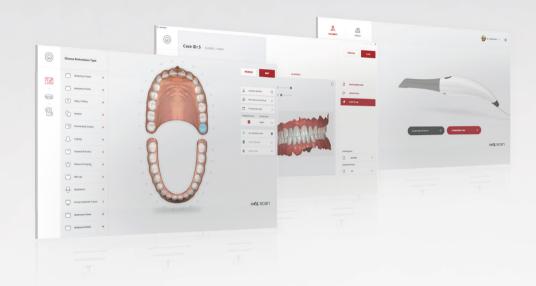

# Fast | Ergonomic | Intuitive

The intuitive software and easy-to-use interface (available in more than 10 languages) provide a quick learning curve to support you to meet all your restorative, orthodontic and implantology needs.

CORITEC ione scan workflow

Make a new file

In a few steps you can create, manage and order the case

Scanning process

Convenient scanning for dentists and dental assistants

one cloud

ione cloud has an easy module for sharing the digital results/data