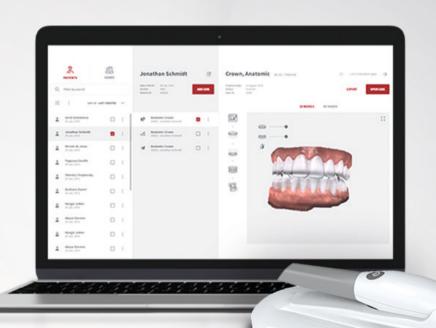

CORITEC ione scan workflow

Make a new file

In a few steps you can create, manage and order the case

Scanning process

Convenient scanning for dentists and dental assistants

one cloud

ione cloud has an easy module for sharing the digital results/data