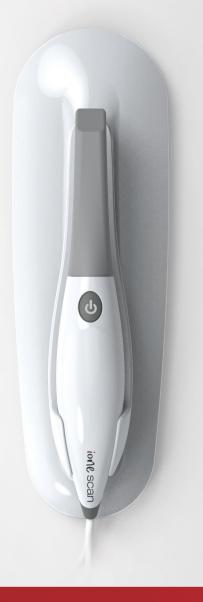

# ione scan

## Your support for quick scanning!

The CORITEC ione scan is designed and developed to produce high-quality digital intraoral scans or models for dental restoration or analysis.

To ensure accurate and fast scanning, the CORITEC ione scan is one of the smallest ones worldwide.

## Highlights CORITEC ione Scan

Compact, glossy and smooth design

One of the smallest and the lightest scanners worldwide

Well-ergonomic design by rotating tip

No software update and support fees

**Perfectly matched** open system in practice