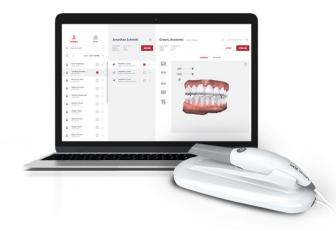

#### The perfect symbiosis

The CORITEC ione scan merges perfectly with our CORiTEC one Chairside series to form a unified workflow that makes dental offices, practice laboratories and clinics work even more efficient and easier.

The CORITEC ione scan is open to be connected to all other CORiTEC machines and can be purchased separately.