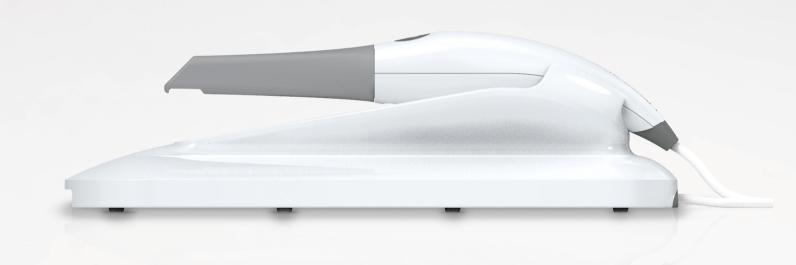

## Highlights CORITEC ione Scan

Compact, glossy and smooth design

One of the smallest and the lightest scanners worldwide

Well-ergonomic design by rotating tip

No software update and support fees

**Perfectly matched** open system in practice

CAD/CAM compatible

Open for all CORITEC CAD/CAM milling machines systems

59s for a full arch scan

Perfectly matched open System

360° rotation

autoclavable

lightest