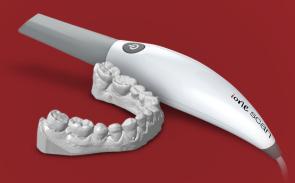

Bring variety & efficiency into your workflow

The CORITEC ion & SCan supports you in a variety of indications:

- Anatomic crowns
- Provisional crowns
- Copings
- Pontics (anatomical/reduced/provisional)
- Inlays/Onlays
- Implant abutments
- 3-unit implant bridges
- Up to 5-unit bridges
- Orthodontic aligners
- Nightguards
- Aligners
- Retainers
- Bleach trays
- Diodoit itayo
- Sleep appliances

## Your support for quick scanning!

The CORITEC ione scan is designed and developed to produce high-quality digital intraoral scans or models for dental restoration or analysis.

To ensure accurate and fast scanning, the CORITEC ione scan is one of the smallest ones worldwide.