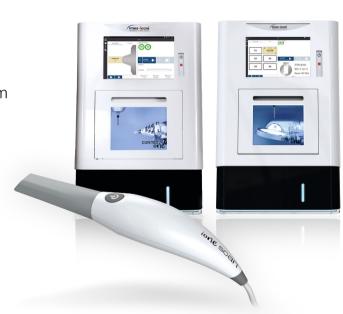

#### The perfect symbiosis

The CORITEC ione scan merges perfectly with our CORiTEC one Chairside series to form a unified workflow that makes dental offices, practice laboratories and clinics work even more efficient and easier.

The CORITEC ione scan is open to be connected to all other CORiTEC machines and can be purchased separately.